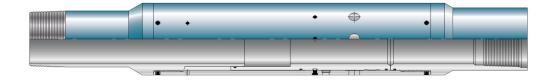

## LOWER HYDRAULIC FRAC SLEEVE

**UNIT 270** 

The *TechWest Lower Hydraulic Frac Sleeve* (LHFS) is the lower most frac sleeve ran in the toe section of the well bore and is opened hydraulically for fracturing of the first zone in the well bore.