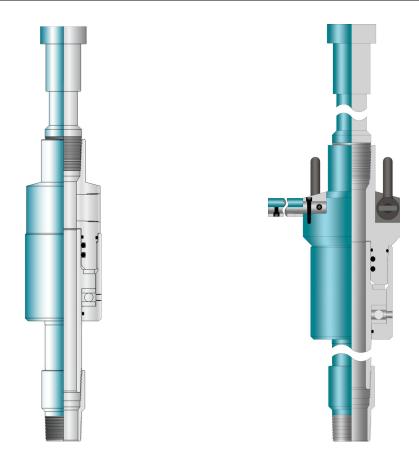

## PRODUCT 10-015 AND 10-018

The **TechWest Tubing Surface Swivel** and **Snubbing Surface Swivel** provides a safe means of rotating the tubing string while circulating with a treating line connected. It can also be used to facilitate the operation of other TechWest Packers, or for light drilling. It is often used in conjunction with the SST or B-52 Selective Tools, to provide a means of operating the By-Pass Valve while the treating line is connected.