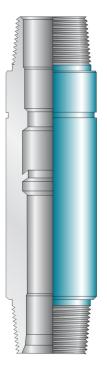

## **PRODUCT 20-359**

The *TechWest X Type Nipple* is a selective Landing Nipple that allows for the location and installation of many flow control devices such as Blanking Plugs, Bottom Hole Chokes etc.

This nipple has a locking groove which allows for the internal locking of the flow control device. The seal area provides a polished seal surface to pack off any flow control device.

The design of the X Type Nipple allows for the installation of unlimited X Type Nipples in the tubing string.

Both Products are available with standard or premium threads and common or custom materials.

X TYPE PROFILE

**XN TYPE PROFILE** 