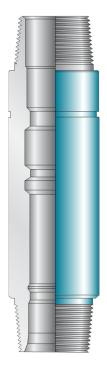

The *TechWest XN Type Nipple* is a bottom No-Go version of the X Type Nipple. The bottom No-Go should provide the means to positively locate the appropriate flow control device into the XN Type Nipple.

Both Products are available with standard or premium threads and common or custom materials.

X TYPE PROFILE

**XN TYPE PROFILE** 