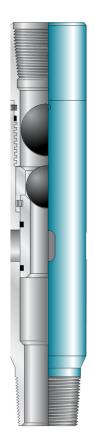

## **TUBING TESTER**

**PRODUCT 20-015** 

The **TechWest Tubing Tester Sub** is designed to allow testing of the tubing string before beginning high pressure treatments, or before setting a Completion Packer.

It may be placed anywhere in the string and is treated like an ordinary Tubing Coupling or Cross Over Sub. When at depth, a Phenolic Ball is pumped down to the Tubing Tester and the tubing is pressured up to the required test pressure. After testing the ball is reverse circulated out of the tubing and operations carried on as usual.